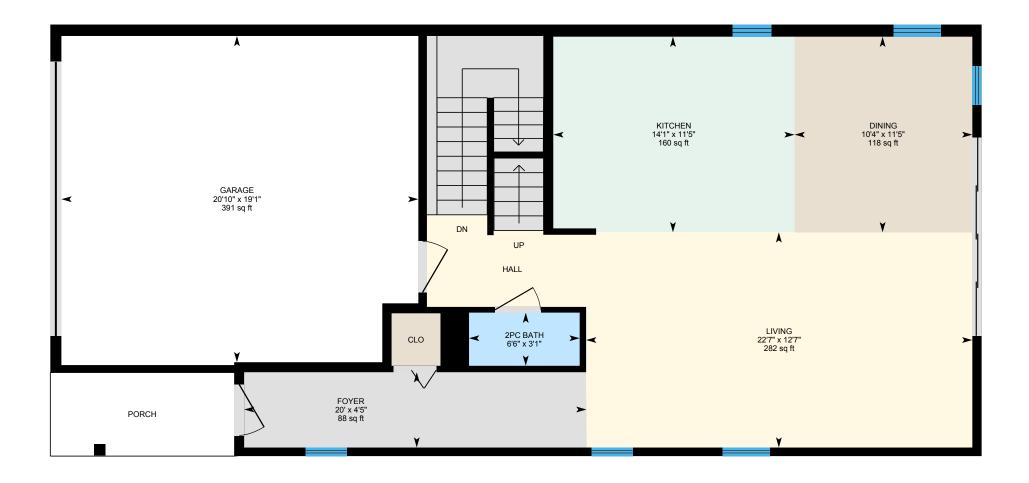

## 7016 Wren PI, Osoyoos, BC

Main FloorExterior Area 903.92 sq ftInterior Area 817.68 sq ftExcluded Area 425.84 sq ft

White regions are excluded from total floor area in iGUIDE floor plans. All room dimensions and floor areas must be considered approximate and are subject to independent verification.

0

8

ft

PREPARED: 2025/03/08