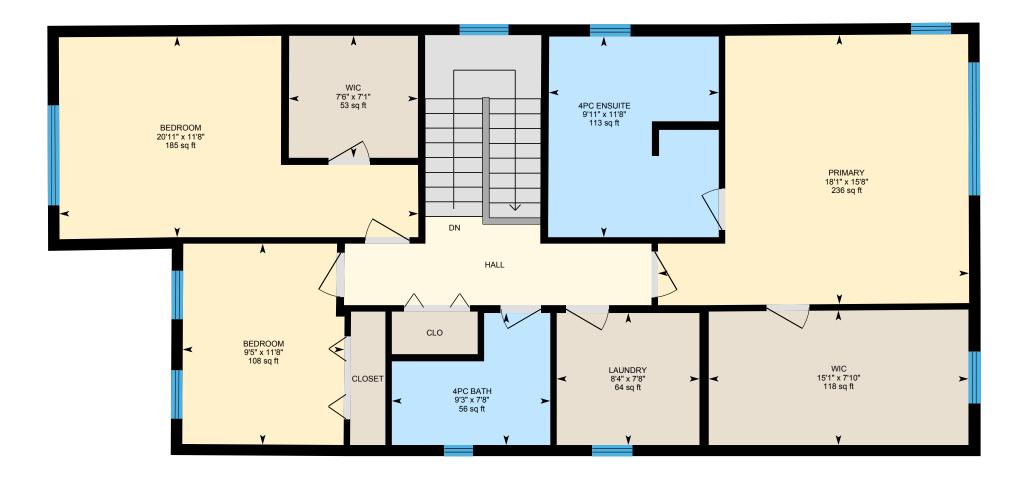

## 7016 Wren PI, Osoyoos, BC

TopExterior Area 1279.73 sq ftInterior Area 1175.47 sq ft

PREPARED: 2025/03/08

White regions are excluded from total floor area in iGUIDE floor plans. All room dimensions and floor areas must be considered approximate and are subject to independent verification.

0

8

ft