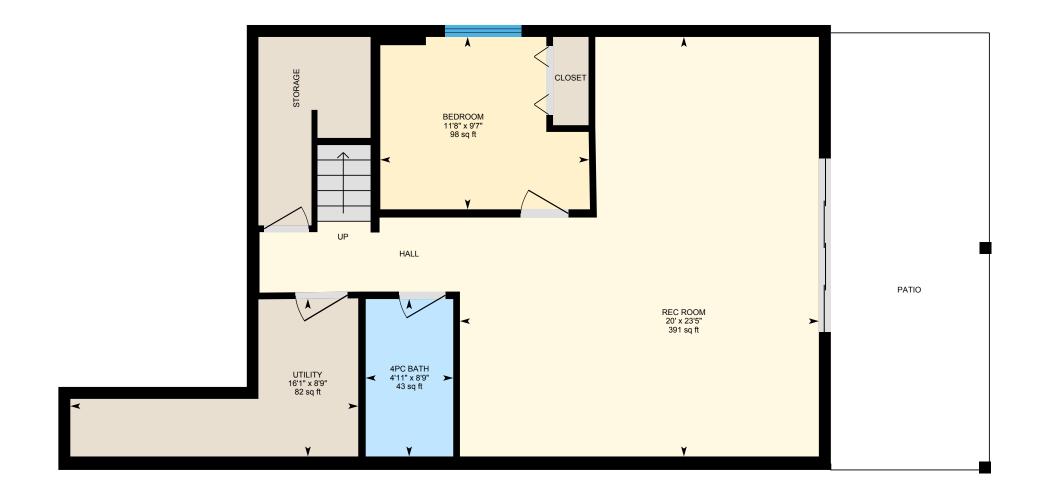

## 7016 Wren PI, Osoyoos, BC

Basement Exterior Area 851.11 sq ft Interior Area 762.08 sq ft

PREPARED: 2025/03/08

White regions are excluded from total floor area in iGUIDE floor plans. All room dimensions and floor areas must be considered approximate and are subject to independent verification.

0

8

ft